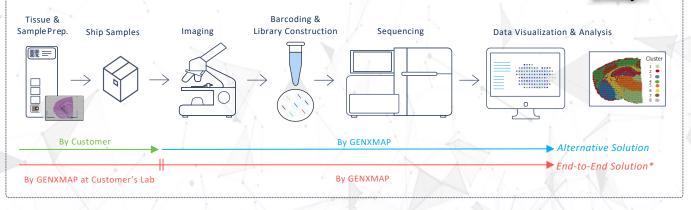

K GENOMICS

**GENXMAP spatial transcriptomics service (Visium)** allows you to study mRNA expression of the spatially resolved whole transcriptome, while capturing histological information in the same tissue section.

## Spatial Transcriptomics assay is available for :

- Fresh / Frozen (FF) tissue sections from any species
- Human and mouse formalin-fixed paraffin-embedded (FFPE) tissue sections

Singler®n