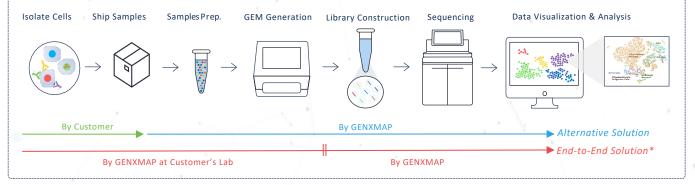

## SINGLE CELL - SPATIAL TRANSCRIPTOMICS SERVICES

CELL TO DATA

**GENXMAP single-cell transcriptomics service** allows you to directly measure your gene expression, characterize cell types and states, quantify the heterogeneity of cell populations, and show dynamic cellular transitions at the single-cell level.

Single cell assays are available for the following applications :

- Chromium Single Cell Gene Expression / Immune Profiling
- Fixed RNA Profiling (New)

+/- Cell surface Protein Multiplexing solution

SERVICE PROVIDER